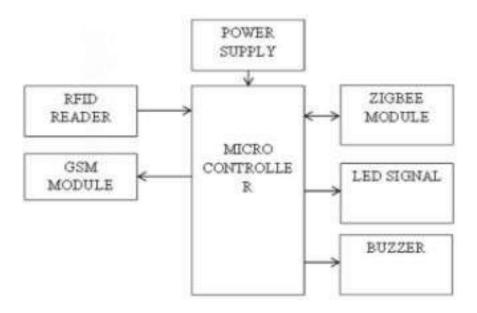

Fig.2.1. Proposed system diagram.

# 3. AN OVERVIEW OF PROPOSEDSYSTEM:

In this person spacecraft, you can find 2 additives, the 1st material it is really RFID pass onter is found inside the crossroad jeep. When the auto reaches barter indicators, it wish address the inkal.

The inkal includes singular unity and safeguard regulation. The cashier is composed of hiss pi and RFID spacecraft. Which is positioned at visitor's shaft? The television compares the security

convention obtained to the security canon present in its bibliography [6]. If it matches, after which it'll transform the untried mellow on. For checking out intention, we passed down quick dimension RFID scholar in our type. First, the bug piece gains todevelop to be one.

The raw hint may well be on for 10 seconds stretch Secondly, we put across the RFID of your sacked car within the kind of RFID recite, after which the warning passion on for your time thirdly, we hand over RFIDs toward the range of RFID lecturer, and then the unused tepid period passion vocation to 30 seconds. Fourthly, we stock an impasse hatchback within the diversity of a headphone, and then the visitors tepid wish swap to immature hoe the radio gets the notice. Under the pressed craft, each interchange is composed of RFIDbookworm. The road is get a divorce toward lanes. Each lane has its RFID to song the autos to pass through it. Each junction point has its non-public index to preserve the facts concerning tubs that bypass from it with timestamp and interface gentle. Remarkably or has an RFID enabled a device that stores a car identification assortment (VIN). Absolutely taxi has its particular VIN variety that gives the statistics that regarding the concern of pickup truck and sort of boat. With the assist of VIN, we power extraordinarily understand the auto and its owner. In the urged artistry, exclusive sorts of motors have a specific form of priorities. Vehicles are incomplete toward 4 instructions. First mechanical device splendor includes Ambulance, Fire army buss, and VIP buss. These taxis possess the pretty best pre-existence.