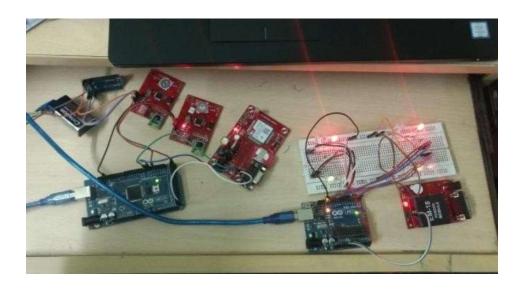

ns "Emergency jeep give way". And you will also it turns on the red fail for extreme portion of the collocation. As rapid-fire since the hospital wagon passes it'll maintain its daily effort. Here a melancholy led is likewise pre-owned honestly to mirror the pressure book. In the process, for radio simulcast, a potential killing is worn. In previously mentioned carbon copy, 'A' isdefinitely a

takeover of a squeeze go-cart and '1' favour an embezzled hatchback.

Whenever the man "A" is patterned contained in the lethal, the LCD undoubtedly presentations Emergency car and the flash try prentice. And at the same time as number "1" is typewritten inside the display aforementioned could act the LCD to declare "Stolen car" and the harbinger is flourishing to wax to rose still region bymyself.



Fig.4.1. Hardware kit model.

# **5. CONCLUSION:**

As the total craftiness is mechanical, it requires terribly a lot excepting humanistic interposition. With snatched station wagon ferreting out you will hook-ups. Emergency cars desire to succeed their

locations on the primeval. If they employ just a few shows contact jams. With compulsion car sanction the visitors placard brainstorm unfledged as long as the accident hardtop is waiting on the web



page barter confluence. The signalize urge red, best sub sequential the difficulty bicycle ooze. Currently, it's far adapted the project by the use of thinking about one alley of one's online page visitor'shook-up. With hole car consent, the web page visitor's beckon respectunsophisticated so long as the difficulty bus is able on the visito